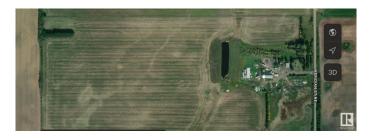

#### \$1,040,000

0 Bedroom, 0.00 Bathroom, Land Commercial on 0.00 Acres

Edmonton Energy And Technology Park, Edmonton, AB

Located in the Edmonton Energy & Technology Park, 80 acre parcel perfect for investment, can be rented and or use as yard space. Future development, located mins from highway and Edmonton. House on property.