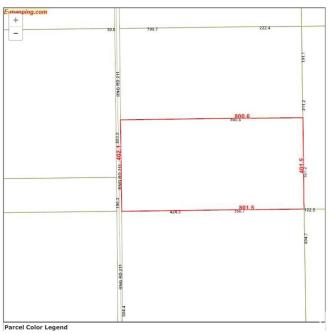

## \$225,400

0 Bedroom, 0.00 Bathroom, Rural on 80.50 Acres

None, Rural Strathcona County, AB

"HUNTERS ALERT" Amazing piece of land great for the outdoorsman who likes hunting. Many great treed and open areas, rolling land with wetland throughout. Located just minutes from Fort Saskatchewan. Ideal for recreational use or grazing pasture land too. The 80-acre property directly to the north is also for sale, presenting a larger investment opportunity. Conveniently close to Fort Saskatchewan, Sherwood Park, Edmonton, and Redwater. A solid short- or long-term holding property with multiple potential uses. The land generates \$6,150 annually from 2 long-term tenants. Please note that you cannot build a permanent house on this land because of the zoning.

## **Essential Information**

MLS® # E4432176 Price \$225,400

Bathrooms 0.00
Acres 80.50
Type Rural

Sub-Type Vacant Lot/Land

Status Active