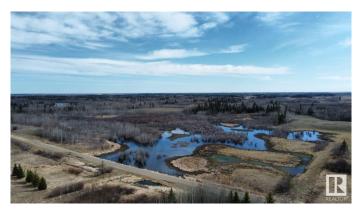

## \$225,400

0 Bedroom, 0.00 Bathroom, Rural on 80.50 Acres

None, Rural Strathcona County, AB

"HUNTERS ALERT" Amazing piece of land great for the outdoorsman who likes hunting. Many great treed and open areas, rolling land with wetland throughout. Located just minutes from Fort Saskatchewan. Ideal for recreational use or grazing pasture land too. The 80-acre property directly to the north is also for sale, presenting a larger investment opportunity. Conveniently close to Fort Saskatchewan, Sherwood Park, Edmonton, and Redwater. A solid short- or long-term holding property with multiple potential uses. The land generates \$6,150 annually from 2 long-term tenants. Please note that you cannot build a permanent house on this land because of the zoning.

### **Exterior**

Exterior Features Fenced, Golf Nearby, Private Setting, Recreation Use, Rolling Land,

Schools, Shopping Nearby, Treed Lot