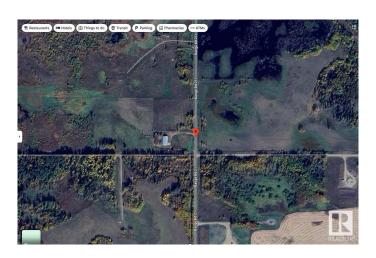

## \$225,400

0 Bedroom, 0.00 Bathroom, Rural on 80.50 Acres

None, Rural Strathcona County, AB

"HUNTERS ALERT" Amazing piece of land great for the outdoorsman who likes hunting. Many great treed and open areas, rolling land with wetland throughout. Located just minutes from Fort Saskatchewan. Ideal for recreational use or grazing pasture land too. The 80-acre property directly to the north is also for sale, presenting a larger investment opportunity. Conveniently close to Fort Saskatchewan, Sherwood Park, Edmonton, and Redwater. A solid short- or long-term holding property with multiple potential uses. The land generates \$6,150 annually from 2 long-term tenants. Please note that you cannot build a permanent house on this land because of the zoning.

## **Community Information**

Address 56215 Rr 211

Area Rural Strathcona County

Subdivision None

City Rural Strathcona County

County ALBERTA

Province AB

Postal Code T8A 0Z7