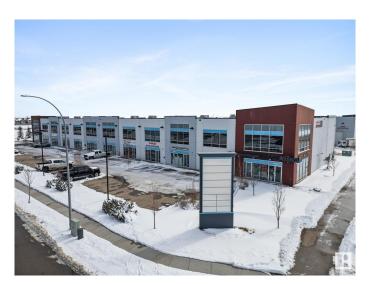

# \$676,000 - 14177 162 Avenue, Edmonton

MLS® #E4432086

## \$676,000

0 Bedroom, 0.00 Bathroom, Industrial on 0.00 Acres

Rampart Industrial, Edmonton, AB

This prime commercial space offers an exceptional opportunity in a highly accessible location with quick and convenient access to St. Albert Trail, Anthony Henday Drive, and Yellowhead Trail. Spanning over 3,200 square feet across two levels, the unit is currently in shell condition and features a washroom rough-in, HVAC system, and radiant heat. A separate entrance to the second floor allows for flexible use, including the potential for multi-tenant occupancy or distinct operational areas. The property is equipped with multiple voltage 3-phase power, accommodating a variety of business needs. Zoned BE (Business Employment Zone), this space supports a wide range of permitted uses such as indoor storage, retail stores, fitness facilities, indoor playgrounds, warehouses, laboratories, and professional offices. Available for sale or lease, this versatile space is ready to be customized to suit your business vision. Seller FINANCING available.

# **Community Information**

Address 14177 162 Avenue

Area Edmonton

Subdivision Rampart Industrial

City Edmonton
County ALBERTA

Province AB

Postal Code T6V 0M7