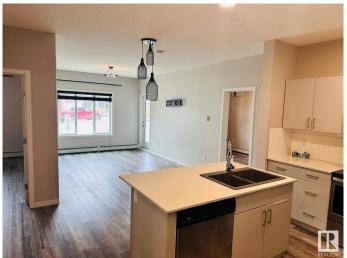

# \$249,900

2 Bedroom, 2.00 Bathroom, 903 sqft Condo / Townhouse on 0.00 Acres

Rutherford (Edmonton), Edmonton, AB

This is Stunning 2 bed room and 2 full bathroom condo with a spacious living room in the main level. Open concept kitchen with large Island with White quartz countertops, Built-in-Stainless steel appliances and In suite laundry, Primary suite is spectacular with full ensuite and extra large closet. Beautiful balcony space for summer, underground heated parking, this home is loaded with convenience, Walkable distance school, Shopping Centre, Airport, Highway.

## Interior

Interior Features ensuite bathroom

Appliances Microwave Hood Fan, Refrigerator, Stacked Washer/Dryer,

Stove-Countertop Electric, Window Coverings

Heating Baseboard, Natural Gas