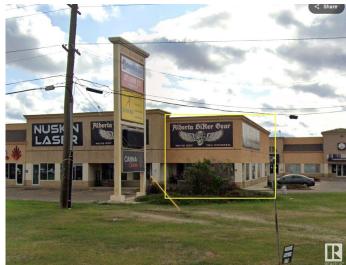

## \$1,649,000

0 Bedroom, 0.00 Bathroom, Retail on 0.00 Acres

West Sheffield Industrial, Edmonton, AB

Own prime retail in West Edmonton! High Exposure! Tetail Frontage onto 170 Street! End Cap! Total of 4 Retail Units - 1 contiguous space. Multiple entrances. High Ceiling. Approval for rear overhead door. 4,198 sq ft. For Ssale - Options also available for lease. Built 1997