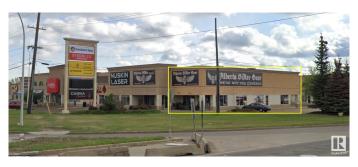

## \$1,649,000

0 Bedroom, 0.00 Bathroom, Retail on 0.00 Acres

West Sheffield Industrial, Edmonton, AB

Own prime retail in West Edmonton! High Exposure! Tetail Frontage onto 170 Street! End Cap! Total of 4 Retail Units - 1 contiguous space. Multiple entrances. High Ceiling. Approval for rear overhead door. 4,198 sq ft. For Ssale - Options also available for lease. Built 1997