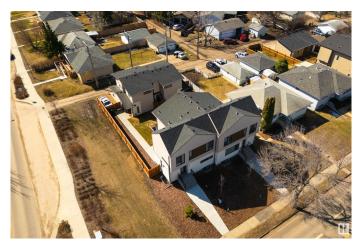

# \$1,799,800 - 8311 & 8313 76 Avenue, Edmonton

MLS® #E4431824

# \$1,799,800

5 Bedroom, 4.50 Bathroom, 3,054 sqft Single Family on 0.00 Acres

Avonmore, Edmonton, AB

Amazing Investment Opportunity with 6 Legal Units in prime south location. This newly built side by side duplex with legal basement suites and garage suites was tastefully designed with quality finishes. Each unit offers 3 beds up and a 2 bedroom legal basement suite accompanied by two garage suites to boost cash flow. One bedroom garage suites are a generous size offering open concept living and a balcony. In addition 4 single car garages below. Each unit is fully sustainable with its own laundry and utility services for the tenants to handle their own bills. Total monthly revenue of \$9200. Prime location close to Whyte Avenue, Bonnie Doon Mall, shopping and walking distance to LRT.