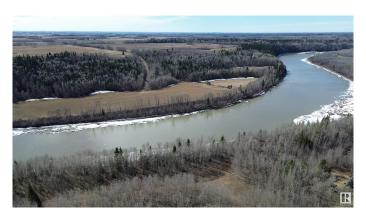

## \$199,999

0 Bedroom, 0.00 Bathroom, Rural on 1.13 Acres

Beau Rand Estates, Rural Parkland County, AB

UNIQUE RIVER FRONT LOT! WELCOME TO LOT 48 IN PARKLAND COUNTY'S BEAU RAND ESTATES. THIS INCREDIBLE VACANT LOT IS ONE OF A KIND - THE PROPERTY HAS UNOBSTRUCTED PANORAMIC VIEWS OF THE NORTH SASKATCHEWAN RIVER. LOT SIZE IS 1.13 ACRES. DRILLED WELLS AND SEPTIC FIELDS ARE PERMITTED. NO TIMELINE RESTRICTION FOR BUILDING. GST DOES NOT APPLY. LOT BORDERS RIVERFRONT RIPARIAN CROWN LAND AND IS A SHORT 25 MINUTE DRIVE FROM WEST EDMONTON ON PAVEMENT.

### **Exterior**

Exterior Features Backs Onto Park/Trees, Flat Site, Golf Nearby, Lake View, No Back

Lane, Not Fenced, Not Landscaped, Playground Nearby, Private Setting, River Valley View, River View, Schools, Shopping Nearby, Treed Lot,

Waterfront Property