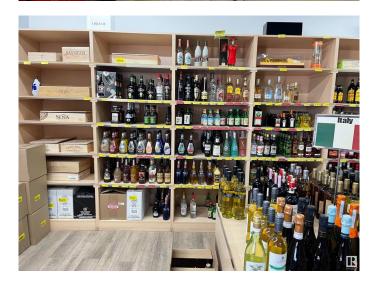

#### \$236,800

0 Bedroom, 0.00 Bathroom, Business on 0.00 Acres

None, Spruce Grove, AB

The 1750 sqft LIQUOR store located to high exposure spot in SPRUCE GROVE. This one established long time under same owner, and lots of repeat clientele. High sales number and just has newer reno completed. Lots of parking and great opportunity.