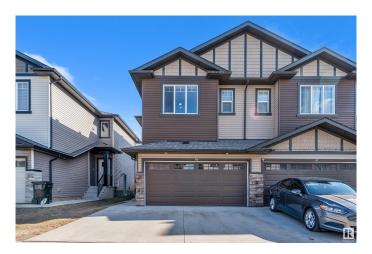

# \$479,999 - 1703 16 Avenue, Edmonton

MLS® #E4431763

## \$479,999

4 Bedroom, 3.50 Bathroom, 1,507 sqft Condo / Townhouse on 0.00 Acres

Laurel, Edmonton, AB

DOUBLE CAR GARAGE, SEPARATE ENTRANCE to basement this Half Duplex has it all. On main floor you will find beautiful kitchen up to ceiling cabinets with quartz countertops, stainless steel appliances, living room with fireplace, nook and 1/2 bath. Spindle railing on stairs. up stairs you will find spacious bonus area, Master bedroom with his own en suite bath. 2 other good size bedrooms and common full bath, top floor laundry. Basement is fully finished with another kitchen a full bath, 1 Bedroom, separate laundry. close to all shopping and major roads.

# **Essential Information**

MLS® # E4431763 Price \$479,999

Bedrooms 4

Bathrooms 3.50

Full Baths 3

Half Baths 1

Square Footage 1,507 Acres 0.00 Year Built 2018

Type Condo / Townhouse

# **Amenities**

Amenities Ceiling 9 ft., Deck

Parking Double Garage Attached

#### **Exterior**

Exterior Wood, Vinyl

Exterior Features Fenced, Flat Site, Schools

Roof Asphalt Shingles

Construction Wood, Vinyl

Foundation Concrete Perimeter