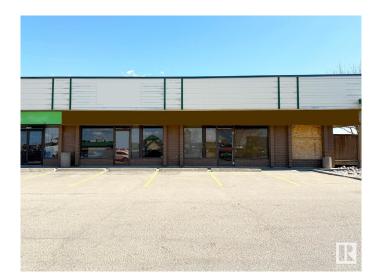

## \$958,800

0 Bedroom, 0.00 Bathroom, Retail on 0.00 Acres

Strathcona Industrial Park, Edmonton, AB

Located in MILLWOODS PLAZA 34.

High-exposure retail condominium unit in the heart of the densely populated 34th ave in South Edmonton. This versatile space is ideal for a variety of business uses. Located in a high-demand corridor, well-managed complex with new roof (2024), AMPLE parking, and convenient access to major transportation routes including Whitemud Drive and Gateway Blvd. Ideal for investors or owner-occupiers. The strip mall has diverse range of businesses including restaurants, grocery stores, travel agency, professional services and much more.