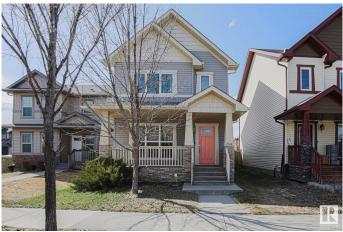

# \$484,900 - 2108 30 Street, Edmonton

MLS® #E4431664

### \$484,900

4 Bedroom, 3.50 Bathroom, 1,376 sqft Single Family on 0.00 Acres

Laurel, Edmonton, AB

Live life in Laurel! Welcome home to 2108 30 Street, where this perfectly packaged home, meets you, the buyer! Tucked away on a quiet street in this popular South Edmonton community, perfection meets the eye. Move in today and feel comfortable with this pristine and well maintained home, freshly painted. The 1375 sq. ft. gives way to 4 bedrooms (3 up + 1 down) and 3.5 baths! Space aplenty for a growing family. Not to mentioned fully finished basement, w/ gas fireplace for the cozy touch on cooler days. Stay comfortable in the summer w/ central AC. Details matter; built as a Conventry Show home, built in speakers, tankless water heater, hardwood flooring, primary bed ensuite and gas bbg hookup all add to the excellence. Enjoy your community with walking trails, ponds, schools, parks, and amenities mere minutes away on foot. Good things last only so long, LIVE LIFE IN LAUREL at 2108 30 Street!