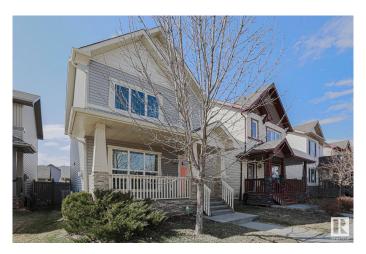

# \$484,900 - 2108 30 Street, Edmonton

MLS® #E4431664

### \$484,900

4 Bedroom, 3.50 Bathroom, 1,376 sqft Single Family on 0.00 Acres

Laurel, Edmonton, AB

Live life in Laurel! Welcome home to 2108 30 Street, where this perfectly packaged home, meets you, the buyer! Tucked away on a quiet street in this popular South Edmonton community, perfection meets the eye. Move in today and feel comfortable with this pristine and well maintained home, freshly painted. The 1375 sq. ft. gives way to 4 bedrooms (3 up + 1 down) and 3.5 baths! Space aplenty for a growing family. Not to mentioned fully finished basement, w/ gas fireplace for the cozy touch on cooler days. Stay comfortable in the summer w/ central AC. Details matter; built as a Conventry Show home, built in speakers, tankless water heater, hardwood flooring, primary bed ensuite and gas bbg hookup all add to the excellence. Enjoy your community with walking trails, ponds, schools, parks, and amenities mere minutes away on foot. Good things last only so long, LIVE LIFE IN LAUREL at 2108 30 Street!