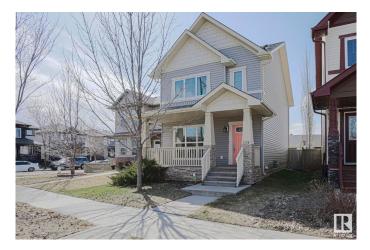

# \$484,900 - 2108 30 Street, Edmonton

MLS® #E4431664

### \$484,900

4 Bedroom, 3.50 Bathroom, 1,376 sqft Single Family on 0.00 Acres

Laurel, Edmonton, AB

Live life in Laurel! Welcome home to 2108 30 Street, where this perfectly packaged home, meets you, the buyer! Tucked away on a quiet street in this popular South Edmonton community, perfection meets the eye. Move in today and feel comfortable with this pristine and well maintained home, freshly painted. The 1375 sq. ft. gives way to 4 bedrooms (3 up + 1 down) and 3.5 baths! Space aplenty for a growing family. Not to mentioned fully finished basement, w/ gas fireplace for the cozy touch on cooler days. Stay comfortable in the summer w/ central AC. Details matter; built as a Conventry Show home, built in speakers, tankless water heater, hardwood flooring, primary bed ensuite and gas bbg hookup all add to the excellence. Enjoy your community with walking trails, ponds, schools, parks, and amenities mere minutes away on foot. Good things last only so long, LIVE LIFE IN LAUREL at 2108 30 Street!