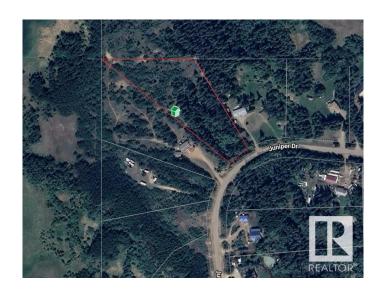

### \$129,900

0 Bedroom, 0.00 Bathroom, Rural on 3.56 Acres

Juniper Hills, Rural Sturgeon County, AB

PAVED Road Access!! Take a scenic drive into the countryside and discover this hidden gemâ€"an incredible 3.56-acre parcel filled with birch and pine. No need to sell everything to make it yoursâ€"this beauty is affordably priced and full of potential! The land sits on higher ground, perfect for building your dream walk-out home in a peaceful, picturesque setting. A heavenly opportunity to put down roots and live your country dream. Don't miss it!

#### **Exterior**

Exterior Features Backs Onto Park/Trees, Private Setting, Sloping Lot, Treed Lot