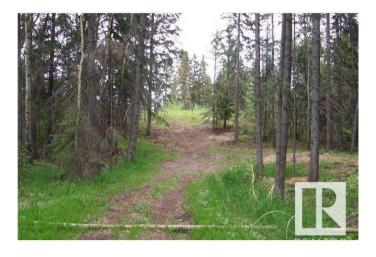

### \$129,900

0 Bedroom, 0.00 Bathroom, Rural on 3.56 Acres

Juniper Hills, Rural Sturgeon County, AB

PAVED Road Access!! Take a scenic drive into the countryside and discover this hidden gemâ€"an incredible 3.56-acre parcel filled with birch and pine. No need to sell everything to make it yoursâ€"this beauty is affordably priced and full of potential! The land sits on higher ground, perfect for building your dream walk-out home in a peaceful, picturesque setting. A heavenly opportunity to put down roots and live your country dream. Don't miss it!

#### **Exterior**

Exterior Features Backs Onto Park/Trees, Private Setting, Sloping Lot, Treed Lot