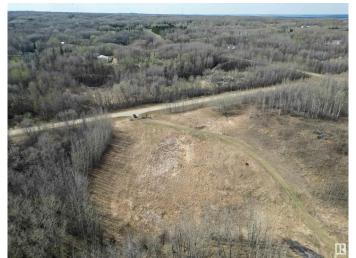

#### \$682,000

0 Bedroom, 0.00 Bathroom, Rural on 55.10 Acres

None, Rural Parkland County, AB

Large and Versatile--55.10+/- acres zoned RC - Country Residential District, with wide-open potential. This expansive out of subdivision parcel at the south end of City View Estates offers open views, tree lines for privacy, and flexible options for use. Create your dream estate, develop a hobby farm, or invest in land with long-term potential. The gently rolling terrain provides natural drainage and stunning building sites, with easy access and paved roads only 30 minutes from west Edmonton, 20 minutes from St, Albert and Acheson and just 10 minutes from Spruce Grove. Power and gas at the property line.