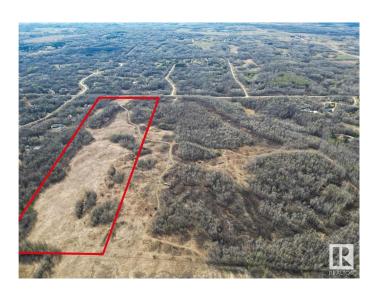

#### \$682,000

0 Bedroom, 0.00 Bathroom, Rural on 55.10 Acres

None, Rural Parkland County, AB

Large and Versatile--55.10+/- acres zoned RC - Country Residential District, with wide-open potential. This expansive out of subdivision parcel at the south end of City View Estates offers open views, tree lines for privacy, and flexible options for use. Create your dream estate, develop a hobby farm, or invest in land with long-term potential. The gently rolling terrain provides natural drainage and stunning building sites, with easy access and paved roads only 30 minutes from west Edmonton, 20 minutes from St, Albert and Acheson and just 10 minutes from Spruce Grove. Power and gas at the property line.