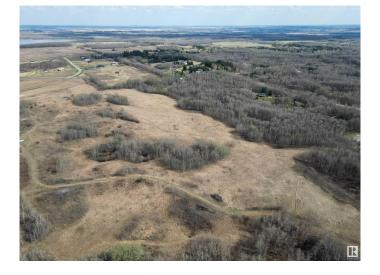

#### \$682,000

0 Bedroom, 0.00 Bathroom, Rural on 55.10 Acres

None, Rural Parkland County, AB

Large and Versatile--55.10+/- acres zoned RC - Country Residential District, with wide-open potential. This expansive out of subdivision parcel at the south end of City View Estates offers open views, tree lines for privacy, and flexible options for use. Create your dream estate, develop a hobby farm, or invest in land with long-term potential. The gently rolling terrain provides natural drainage and stunning building sites, with easy access and paved roads only 30 minutes from west Edmonton, 20 minutes from St, Albert and Acheson and just 10 minutes from Spruce Grove. Power and gas at the property line.