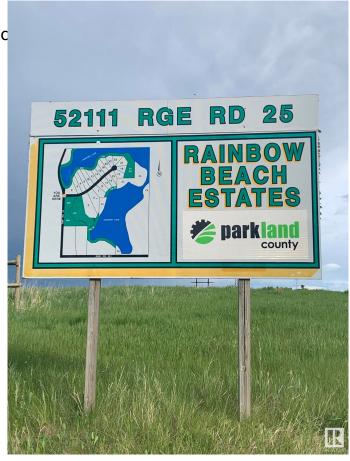

### \$250,000

0 Bedroom, 0.00 Bathroom, Rural on 2.70 Acres

Rainbow Beach Estates, Rural Parkland County, AB

Prestigious paved subdivision at Rainbow Lake Estates located at Jackfish Lake. 2.72 acre lot with oversized 32x36 garage/shop offering 2 overhead single doors. Excellent opportunity to branch out to a quiet lake setting. Build your recreational property or year round home. This acreage does not have direct access to lake.

## **Community Information**

Address 6 52111-rr25

Area Rural Parkland County
Subdivision Rainbow Beach Estates
City Rural Parkland County

County ALBERTA

Province AB

Postal Code T7Y 3L8