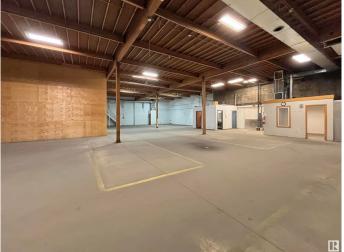

#### \$0

0 Bedroom, 0.00 Bathroom, Industrial on 0.00 Acres

Yellowhead Corridor East, Edmonton, AB

This property is available for lease at market rates. Features a spacious and versatile 21,981 sf of industrial space on 1.8 acres (including 1.0 acres of vacant yard space), 16' ceilings, and a paved loading area. With exceptional arterial access on Yellowhead Trail, you are connected directly to all of the key Edmonton routes. Get the exposure that your business deserves in this location, with high visibility reaching over 65,000 vehicles a day. Contact for lease rates.