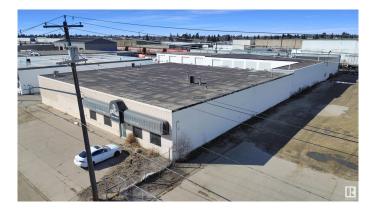

#### \$0

0 Bedroom, 0.00 Bathroom, Industrial on 0.00 Acres

Yellowhead Corridor East, Edmonton, AB

This property is available for lease at market rates. Features a spacious and versatile 21,981 sf of industrial space on 1.8 acres (including 1.0 acres of vacant yard space), 16' ceilings, and a paved loading area. With exceptional arterial access on Yellowhead Trail, you are connected directly to all of the key Edmonton routes. Get the exposure that your business deserves in this location, with high visibility reaching over 65,000 vehicles a day. Contact for lease rates.