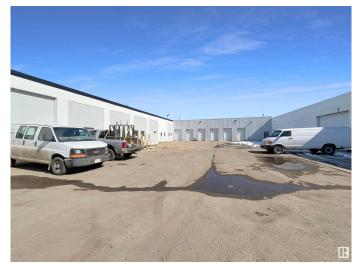

#### \$0

0 Bedroom, 0.00 Bathroom, Industrial on 0.00 Acres

Yellowhead Corridor East, Edmonton, AB

This property is available for lease at market rates. Features a spacious and versatile 21,981 sf of industrial space on 1.8 acres (including 1.0 acres of vacant yard space), 16' ceilings, and a paved loading area. With exceptional arterial access on Yellowhead Trail, you are connected directly to all of the key Edmonton routes. Get the exposure that your business deserves in this location, with high visibility reaching over 65,000 vehicles a day. Contact for lease rates.