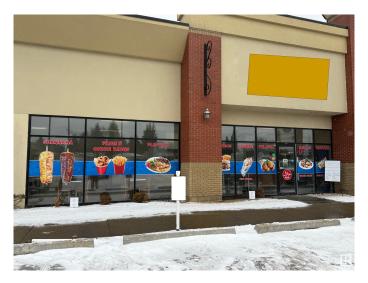

#### \$275,000

0 Bedroom, 0.00 Bathroom, Business on 0.00 Acres

Allendale, Edmonton, AB

This Donair & Kebab is a popular Middle Eastern eatery located on South Side of Edmonton. They offer a diverse menu featuring donairs, shawarma wraps, kebabs, burgers, poutine, rice bowls, and breakfast options like eggs, omelettes, and pancakes.