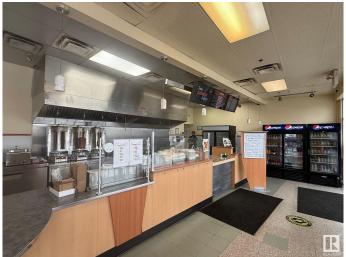

#### \$275,000

0 Bedroom, 0.00 Bathroom, Business on 0.00 Acres

Allendale, Edmonton, AB

This Donair & Kebab is a popular Middle Eastern eatery located on South Side of Edmonton. They offer a diverse menu featuring donairs, shawarma wraps, kebabs, burgers, poutine, rice bowls, and breakfast options like eggs, omelettes, and pancakes.