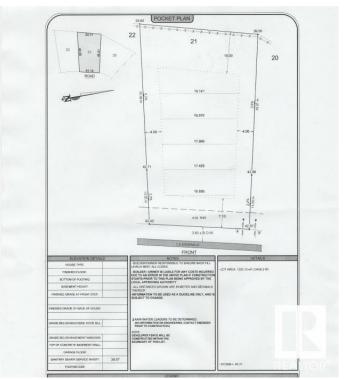

#### \$689,800

0 Bedroom, 0.00 Bathroom, Rural on 0.30 Acres

Sherwood Golf & Country Club Estates, Rural Strathcona County, AB

Great walkout lot available at the Sherwood Park Golf & Country Club Estates! This rare lot is located close to many shopping complexes and all that Sherwood Park Has to offer. As well, it's close to the Henday enabling quick access to anywhere in Edmonton. A spacious space of 13,456 square feet, this property has a fabulous building pocket of 55.30 per foot, plus a walkout basement for all your grand plans. Surrounded by scenic walking routes, this lot is perfect for your family needs!