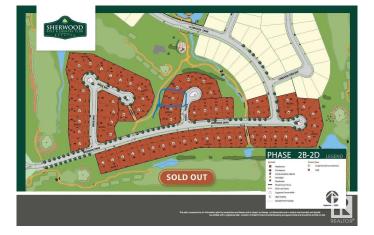

#### **Community Information**

| Address     | 554 52327 Rge Road 233               |
|-------------|--------------------------------------|
| Area        | Rural Strathcona County              |
| Subdivision | Sherwood Golf & Country Club Estates |

## Exterior

Exterior Features Back Lane, Cul-De-Sac

### **Additional Information**

| Date Listed    | April 15th, 2025 |
|----------------|------------------|
| Days on Market | 46               |
| Zoning         | Zone 80          |

DATA IS DEEMED RELIABLE BUT IS NOT GUARANTEED ACCURATE BY THE REALTORS® ASSOCIATION OF EDMONTON. COPYRIGHT 2025 BY THE REALTORS® ASSOCIATION OF EDMONTON. ALL RIGHTS RESERVED.Trademarks are owned or controlled by the Canadian Real Estate Association (CREA) and identify real estate professionals who are members of CREA (REALTOR®, REALTORS®) and/or the quality of services they provide (MLS®, Multiple Listing Service®)