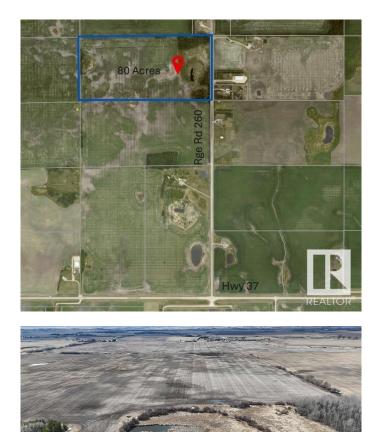

#### \$940,000

0 Bedroom, 0.00 Bathroom, Rural on 80.00 Acres

None, Rural Sturgeon County, AB

Hereâ€<sup>™</sup>s your chance to own a full 80 acres of pristine land—perfect for creating your own rural retreat or expanding your existing holdings. With subdivision potential still available, this property offers the flexibility to build a cozy acreage, a rancher-style forever home, or a private estate surrounded by open skies and natural beauty. Located less than 10 minutes from both St. Albert and Morinville, and under 20 minutes to Edmonton, itâ€<sup>™</sup>s the ideal blend of peace and convenience. Plus, with only 1.5 km of gravel road off Hwy 37, access is easy and travel is a breeze. This is where tranquility meets opportunity.