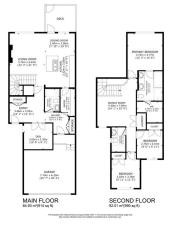

1805 60 AVE BEAUMONT, AB MAIN 914 SQ.FT. SECOND 990 SQ.FT. TOTAL RMS AREA 1904 SQ.FT.

Built in 2024