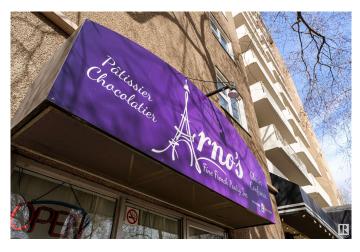

# \$285,000 - 10038 116 Street, Edmonton

MLS® #E4430867

### \$285,000

0 Bedroom, 0.00 Bathroom, Business on 0.00 Acres

Wîhkwêntôwin, Edmonton, AB

Arno's Fine French Pastry, a beloved café in Edmonton, ideally located next to the iconic Promenade, one of the city's premier spots. A community staple since opening, this charming spot offers ample indoor seating and a spacious outdoor patio, perfect for summer indulgence. With authentic French decor, a loyal clientele, abundant parking, and a fully equipped kitchen, it's a turnkey gem. The current owner will provide signature pastry recipes and thorough training for a seamless transition. Own a slice of Parisian elegance in downtown Edmonton.