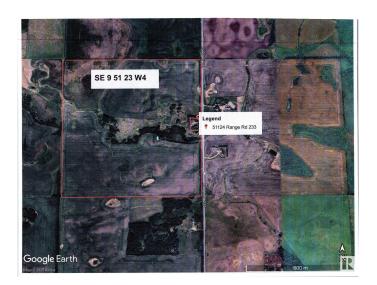

# \$2,810,000 - Twp 511 R Rd 233, Rural Strathcona County

MLS® #E4430815

# \$2,810,000

0 Bedroom, 0.00 Bathroom, Rural on 155.99 Acres

Colchester Lane, Rural Strathcona County, AB

ENJOY rural life. Situated in Strathcona
County and located 1 east of the City of
Edmonton Limits. Currently being farmed. A
42ft X 72 ft metal building for equipment
storage. A natural treed ravine cross the lands
providing for a unique settings for future
country living. Excellent access via TWP 510,
east to HWY 21 and west to QEII. Close to
Beaumont, EIA and south east Edmonton.

# **Community Information**

Address Twp 511 R Rd 233

Area Rural Strathcona County

Subdivision Colchester Lane

City Rural Strathcona County

County ALBERTA

Province AB

Postal Code T8B 1K6