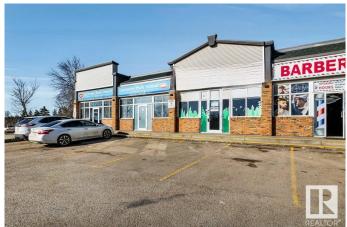

#### \$0

0 Bedroom, 0.00 Bathroom, Retail on 0.00 Acres

Lacombe Park, St. Albert, AB

Welcome to Liberton Square! Seize the opportunity to lease a versatile retail unit in one of St. Albert's most desirable high-traffic areas. This 1,314+ sq. ft. commercial space offers exceptional visibility and accessibility, making it ideal for a wide range of business venturesâ€"from boutique retail to professional office use. With over1,314+ sq. ft. of open, adaptable space tis prime real estate space situated in a bustling commercial corridor with strong foot traffic and convenient access to major roadways is ideal for retail, office, or service-based businesses! Excellent opportunity for retail owner-operators, professional offices or service operators, this offers limitless revenue potential!Easy access on-site parking for customers and staff! Whether you're launching a new business or expanding operations, this unit offers the perfect blend of visibility, space, and revenue potential.

## **Community Information**

| Address     | 106 506 St. Albert Trail |
|-------------|--------------------------|
| Area        | St. Albert               |
| Subdivision | Lacombe Park             |
| City        | St. Albert               |
| County      | ALBERTA                  |
| Province    | AB                       |
| Postal Code | T8N 5Z1                  |
|             |                          |