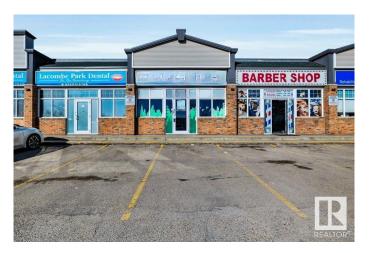

#### \$0

0 Bedroom, 0.00 Bathroom, Retail on 0.00 Acres

Lacombe Park, St. Albert, AB

Welcome to Liberton Square! Seize the opportunity to lease a versatile retail unit in one of St. Albert's most desirable high-traffic areas. This 1,314+ sq. ft. commercial space offers exceptional visibility and accessibility, making it ideal for a wide range of business venturesâ€"from boutique retail to professional office use. With over1,314+ sq. ft. of open, adaptable space tis prime real estate space situated in a bustling commercial corridor with strong foot traffic and convenient access to major roadways is ideal for retail, office, or service-based businesses! Excellent opportunity for retail owner-operators, professional offices or service operators, this offers limitless revenue potential!Easy access on-site parking for customers and staff! Whether you're launching a new business or expanding operations, this unit offers the perfect blend of visibility, space, and revenue potential.

## **Community Information**

| Address     | 106 506 St. Albert Trail |
|-------------|--------------------------|
| Area        | St. Albert               |
| Subdivision | Lacombe Park             |
| City        | St. Albert               |
| County      | ALBERTA                  |
| Province    | AB                       |
| Postal Code | T8N 5Z1                  |
|             |                          |