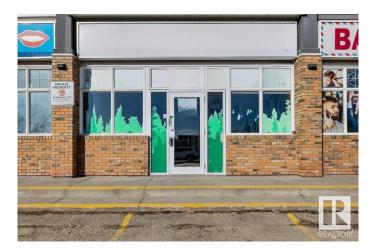

#### \$0

0 Bedroom, 0.00 Bathroom, Retail on 0.00 Acres

Lacombe Park, St. Albert, AB

Welcome to Liberton Square! Seize the opportunity to lease a versatile retail unit in one of St. Albert's most desirable high-traffic areas. This 1,314+ sq. ft. commercial space offers exceptional visibility and accessibility, making it ideal for a wide range of business venturesâ€"from boutique retail to professional office use. With over1,314+ sq. ft. of open, adaptable space tis prime real estate space situated in a bustling commercial corridor with strong foot traffic and convenient access to major roadways is ideal for retail, office, or service-based businesses! Excellent opportunity for retail owner-operators, professional offices or service operators, this offers limitless revenue potential!Easy access on-site parking for customers and staff! Whether you're launching a new business or expanding operations, this unit offers the perfect blend of visibility, space, and revenue potential.

## **Community Information**

| Address     | 106 506 St. Albert Trail |
|-------------|--------------------------|
| Area        | St. Albert               |
| Subdivision | Lacombe Park             |
| City        | St. Albert               |
| County      | ALBERTA                  |
| Province    | AB                       |
| Postal Code | T8N 5Z1                  |
|             |                          |