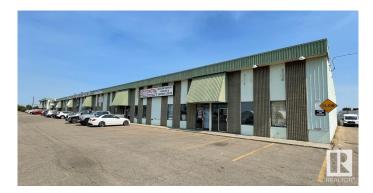

#### \$0

0 Bedroom, 0.00 Bathroom, Industrial on 0.00 Acres

Davies Industrial West, Edmonton, AB

This unit offers 2,800 sq.ft.± of southside office/warehouse space with an open showroom fronting 86 Street. Includes one 12' x 14' grade-level door, a sump, and bonus mezzanine space. The site features a large marshalling area with multiple access points and 17' ceiling height. Zoned BE (Business Employment), it provides convenient access to Whitemud Drive and Calgary Trail.