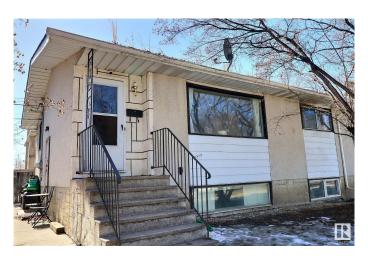

# \$288,000 - 12315 128 Avenue, Edmonton

MLS® #E4430611

### \$288,000

4 Bedroom, 2.00 Bathroom, 858 sqft Single Family on 0.00 Acres

Calder, Edmonton, AB

Second Kitchen ,Double Detached Garage . Excellent property with long term tenant . Two Bedrooms , Four piece bathroom up & two Bedrooms , Four piece bathroom down .Separate Entrance . Double Detached Garage . Long Term Tenant would like to stay .

Type Single Family

Sub-Type Half Duplex

Style Bi-Level

Status Active

### **Exterior**

Exterior Wood, Stucco

Exterior Features Flat Site, Level Land, Picnic Area, Playground Nearby, Public

Transportation, Schools, Shopping Nearby

Roof Asphalt Shingles

Construction Wood, Stucco