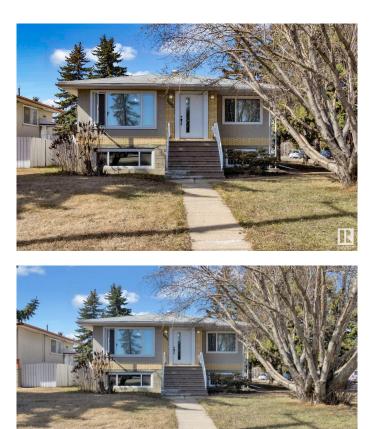

# \$550,000 - 13230/32 101 Street, Edmonton

MLS® #E4430532

#### \$550,000

6 Bedroom, 3.50 Bathroom, 1,279 sqft Single Family on 0.00 Acres

Rosslyn, Edmonton, AB

Exceptional UP/DOWN DUPLEX located in the mature and sought-after neighbourhood of Rosslyn. This property has undergone an extensive renovation in 2021, transforming it into a modern living space with high-quality finishes. Main Floor offers 3 well-appointed bedrooms, 1.5 modern bathrooms, Spacious living room, perfect for relaxation, Elegant kitchen featuring granite countertops and stainless steel appliances and a laundry room. Lower Level consits of 3 additional bedrooms for ample living space, 2 bathrooms, Fully equipped kitchen ideal for entertaining, Comfortable living room, dedicated laundry facility, and Common area mechanical room equipped with two high-efficiency furnaces. This duplex is situated on a generous 749 mÂ<sup>2</sup> corner lot, making it an attractive investment opportunity or holding property for future development. Its proximity to downtown has established it as a successful AIRBNB rental. Don't miss your chance to own this remarkable duplex in a thriving community.

Built in 1961

## **Community Information**

| Address     | 13230/32 101 Street |
|-------------|---------------------|
| Area        | Edmonton            |
| Subdivision | Rosslyn             |
| City        | Edmonton            |
| County      | ALBERTA             |
| Province    | AB                  |
| Postal Code | T5E 4G2             |

## Exterior

| Exterior          | Wood, Brick, Stucco                                             |
|-------------------|-----------------------------------------------------------------|
| Exterior Features | Back Lane, Corner Lot, Public Transportation, Schools, Shopping |
|                   | Nearby                                                          |
| Roof              | Asphalt Shingles                                                |