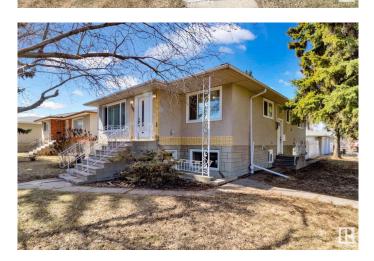

# \$550,000 - 13230/32 101 Street, Edmonton

MLS® #E4430532

#### \$550,000

6 Bedroom, 3.50 Bathroom, 1,279 sqft Single Family on 0.00 Acres

Rosslyn, Edmonton, AB

Exceptional UP/DOWN DUPLEX located in the mature and sought-after neighbourhood of Rosslyn. This property has undergone an extensive renovation in 2021, transforming it into a modern living space with high-quality finishes. Main Floor offers 3 well-appointed bedrooms, 1.5 modern bathrooms, Spacious living room, perfect for relaxation, Elegant kitchen featuring granite countertops and stainless steel appliances and a laundry room. Lower Level consits of 3 additional bedrooms for ample living space, 2 bathrooms, Fully equipped kitchen ideal for entertaining, Comfortable living room, dedicated laundry facility, and Common area mechanical room equipped with two high-efficiency furnaces. This duplex is situated on a generous 749 mÂ<sup>2</sup> corner lot, making it an attractive investment opportunity or holding property for future development. Its proximity to downtown has established it as a successful AIRBNB rental. Don't miss your chance to own this remarkable duplex in a thriving community.

Built in 1961

## **Community Information**

| Address     | 13230/32 101 Street |
|-------------|---------------------|
| Area        | Edmonton            |
| Subdivision | Rosslyn             |
| City        | Edmonton            |
| County      | ALBERTA             |
| Province    | AB                  |
| Postal Code | T5E 4G2             |

## Exterior

| Exterior          | Wood, Brick, Stucco                                             |
|-------------------|-----------------------------------------------------------------|
| Exterior Features | Back Lane, Corner Lot, Public Transportation, Schools, Shopping |
|                   | Nearby                                                          |
| Roof              | Asphalt Shingles                                                |