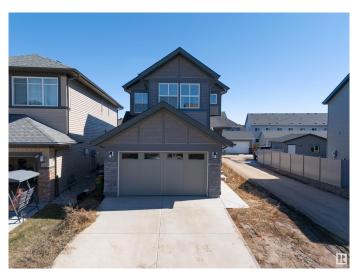

## \$599.000

4 Bedroom, 3.00 Bathroom, 1,920 sqft Single Family on 0.00 Acres

Secord, Edmonton, AB

Stunning 2-storey, Jayman built home in the vibrant West Edmonton community of Secord! With 1,920 sq. ft. of living space, this modern gem offers 4 spacious bedrooms and 3 full bathrooms, including a main floor bed & bathâ€"ideal for guests or multigenerational living. The open concept layout features a large kitchen island for entertaining, upgraded appliance package, and a walk-thru pantry from the garage. Enjoy energy savings with solar panels and future potential with an unfinished basement featuring a separate entrance. Upstairs, relax in the spacious bonus room, retreat to a luxurious 5-piece primary ensuite, and enjoy the convenience of upper floor laundry. Stylish, smart, and ready for you!

### Built in 2022

#### **Exterior**

Exterior Wood, Stone, Vinyl

Exterior Features Corner Lot, Public Transportation, Schools, Shopping Nearby

Roof Asphalt Shingles

Construction Wood, Stone, Vinyl

Foundation Concrete Perimeter