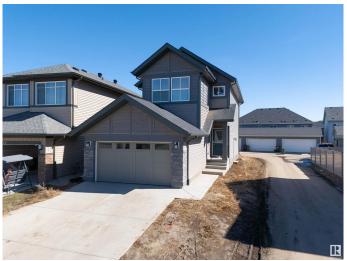

## \$599.000

4 Bedroom, 3.00 Bathroom, 1,920 sqft Single Family on 0.00 Acres

Secord, Edmonton, AB

Stunning 2-storey, Jayman built home in the vibrant West Edmonton community of Secord! With 1,920 sq. ft. of living space, this modern gem offers 4 spacious bedrooms and 3 full bathrooms, including a main floor bed & bathâ€"ideal for guests or multigenerational living. The open concept layout features a large kitchen island for entertaining, upgraded appliance package, and a walk-thru pantry from the garage. Enjoy energy savings with solar panels and future potential with an unfinished basement featuring a separate entrance. Upstairs, relax in the spacious bonus room, retreat to a luxurious 5-piece primary ensuite, and enjoy the convenience of upper floor laundry. Stylish, smart, and ready for you!

### Built in 2022

#### **Exterior**

Exterior Wood, Stone, Vinyl

Exterior Features Corner Lot, Public Transportation, Schools, Shopping Nearby

Roof Asphalt Shingles

Construction Wood, Stone, Vinyl

Foundation Concrete Perimeter