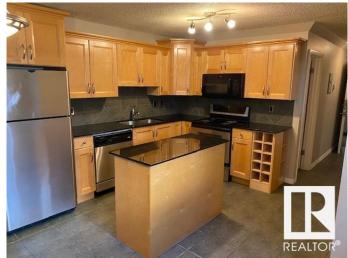

### \$149,900

2 Bedroom, 1.00 Bathroom, 978 sqft Condo / Townhouse on 0.00 Acres

Idylwylde, Edmonton, AB

Lovely and ample 960 square feet single level apartment located right across from Bonniedoon mall and the LRT station it features 2 very well sized bedrooms, ensuite laundry, a large kitchen with island ,granite countertops, and stainless steel appliances, ceramic tiles floorings. the living room boast oak hardwood flooring and lots of natural light and space

### Interior

Appliances Dishwasher-Built-In, Dryer, Microwave Hood Fan, Refrigerator,

Stove-Electric, Washer

Heating Baseboard, Water