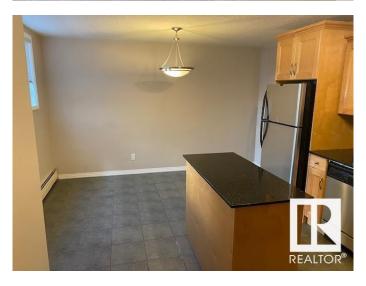

### \$149,900

2 Bedroom, 1.00 Bathroom, 978 sqft Condo / Townhouse on 0.00 Acres

Idylwylde, Edmonton, AB

Lovely and ample 960 square feet single level apartment located right across from Bonniedoon mall and the LRT station it features 2 very well sized bedrooms, ensuite laundry, a large kitchen with island ,granite countertops, and stainless steel appliances, ceramic tiles floorings. the living room boast oak hardwood flooring and lots of natural light and space