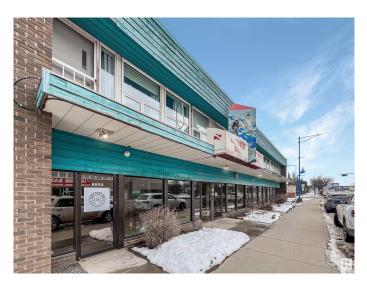

# \$895,000 - 6815 104 Street, Edmonton

MLS® #E4430194

#### \$895,000

0 Bedroom, 0.00 Bathroom, Industrial on 0.00 Acres

Strathcona Junction, Edmonton, AB

Located on Calgary Trail, this high-visibility location enhances your brand and draws the attention to your business that you deserve. Features: 14' ceilings, an open concept layout, and two 10' x 12' overhead doors for easy access. Exclusive use parking at the rear appropriate for 4-5 vehicles, and street parking is available at the front of the building and on the sides of the block. There is also supplemental rental income from the 774 SF tenant upstairs, who has performed beautiful improvements to the space. There is an additional 987 SF unit on the second floor, available for extra storage or rental potential.