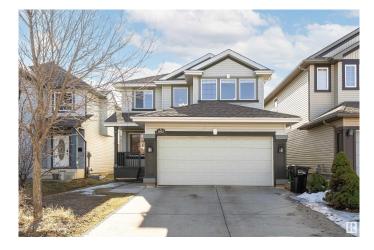

#### \$549,900

3 Bedroom, 2.50 Bathroom, 2,076 sqft Single Family on 0.00 Acres

Rutherford (Edmonton), Edmonton, AB

This well-maintained 2-story home in the desirable Rutherford community of South Edmonton, situated on a quiet street, boasts 2076 sqft above-grade living space, features 3 bedrooms, 2.5 baths, and a double attached garage. Soaring vaulted ceiling in the foyer welcomes you into the home. A spacious entryway leads to the bright dining room. Rich hardwood flooring flows throughout the main floor. Open concept floor plan gives direct access to the kitchen featuring a load of maple cabinetry, a built-in desk, and a corner pantry. The living room opens up to a southeast-facing backyard and deck-- perfect for entertainment. A 2-pc bath completes the main floor. Upstairs, you'll find a bonus room with built-in bookshelves, 3 spacious bedrooms and a 4-pc shared bath, with the primary bedroom featuring a walk-in closet and a 4-pc ensuite. Unfinished basement with tons of potential. Close to schools, shopping, and all amenities, with quick access to the Henday.