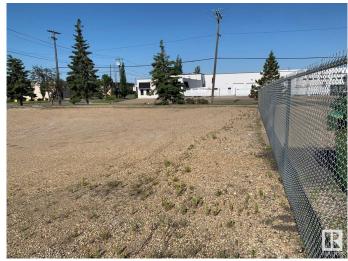

#### \$909,000

0 Bedroom, 0.00 Bathroom, Land Commercial on 0.00 Acres

Mitchell Industrial, Edmonton, AB

Visit the Listing Brokerage (and/or listing REALTOR®) website to obtain additional information. For Sale Commercial land. Approx 1 acre lot (38865 square feet). Site is fully graveled, compacted, fenced and ready to use. The site has 330 feet of frontage along 118 Avenue. Amazing frontage, amazing opportunity. Corner lot with rectangular shaped with access on 118 Avenue .The site has catch basins. Zoning is Industrial Medium (IM). Site has 10 plug-in outlets. Metered power pole existent. All utilities at the site. Environmental and survey available.