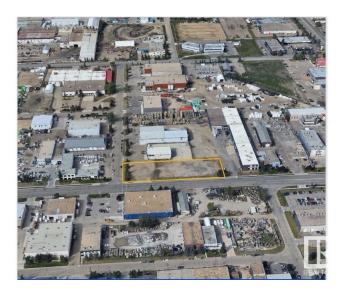

#### \$909,000

0 Bedroom, 0.00 Bathroom, Land Commercial on 0.00 Acres

Mitchell Industrial, Edmonton, AB

Visit the Listing Brokerage (and/or listing REALTOR®) website to obtain additional information. For Sale Commercial land. Approx 1 acre lot (38865 square feet). Site is fully graveled, compacted, fenced and ready to use. The site has 330 feet of frontage along 118 Avenue. Amazing frontage, amazing opportunity. Corner lot with rectangular shaped with access on 118 Avenue .The site has catch basins. Zoning is Industrial Medium (IM). Site has 10 plug-in outlets. Metered power pole existent. All utilities at the site. Environmental and survey available.