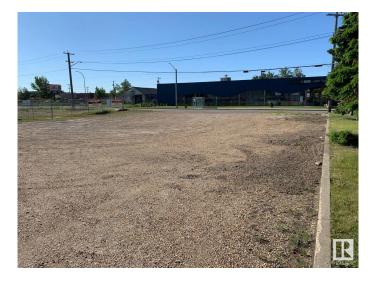

#### \$909,000

0 Bedroom, 0.00 Bathroom, Land Commercial on 0.00 Acres

Mitchell Industrial, Edmonton, AB

Visit the Listing Brokerage (and/or listing REALTOR®) website to obtain additional information. For Sale Commercial land. Approx 1 acre lot (38865 square feet). Site is fully graveled, compacted, fenced and ready to use. The site has 330 feet of frontage along 118 Avenue. Amazing frontage, amazing opportunity. Corner lot with rectangular shaped with access on 118 Avenue .The site has catch basins. Zoning is Industrial Medium (IM). Site has 10 plug-in outlets. Metered power pole existent. All utilities at the site. Environmental and survey available.