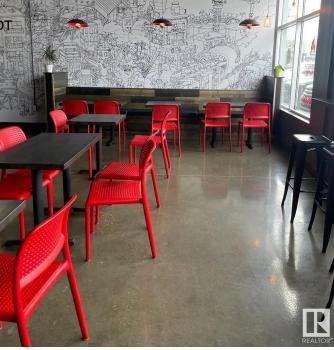

#### \$399,000

0 Bedroom, 0.00 Bathroom, Business on 0.00 Acres

None, Spruce Grove, AB

Asset sale of a well-established Noodlebox franchise located in a high-visibility retail plaza in Spruce Grove, just off the busy Highway 16A. This prime location offers strong vehicle and foot traffic, surrounded by major anchor tenants, gas stations, grocery stores, and dense residential communities. The space is fully built out with modern equipment and a functional layout, ideal for dine-in, takeout, and delivery. Ghost Kitchen Pita Pit approved, adding even more potential for revenue diversification. With excellent exposure, ample parking, and a steady flow of customers throughout the day, this is a turnkey opportunity for entrepreneurs looking to step into a growing franchise in one of Spruce Grove's most active commercial areas.