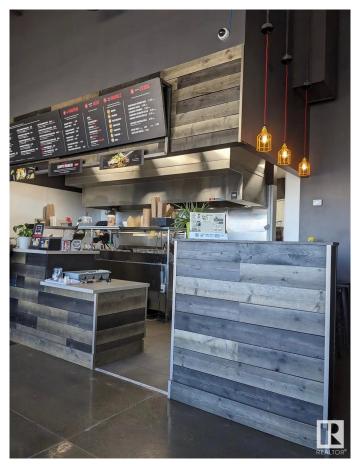

#### \$399,000

0 Bedroom, 0.00 Bathroom, Business on 0.00 Acres

None, Spruce Grove, AB

Asset sale of a well-established Noodlebox franchise located in a high-visibility retail plaza in Spruce Grove, just off the busy Highway 16A. This prime location offers strong vehicle and foot traffic, surrounded by major anchor tenants, gas stations, grocery stores, and dense residential communities. The space is fully built out with modern equipment and a functional layout, ideal for dine-in, takeout, and delivery. Ghost Kitchen Pita Pit approved, adding even more potential for revenue diversification. With excellent exposure, ample parking, and a steady flow of customers throughout the day, this is a turnkey opportunity for entrepreneurs looking to step into a growing franchise in one of Spruce Grove's most active commercial areas.