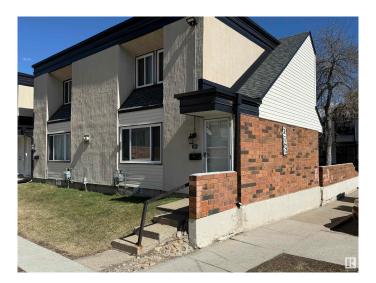

## \$147,500

3 Bedroom, 1.50 Bathroom, 1,104 sqft Condo / Townhouse on 0.00 Acres

Rundle Heights, Edmonton, AB

Nicely updated end unit townhouse, 3 bedrooms and 2 bathrooms. The spacious main level is bright with lots of natural light, Kitchen, Dining room, Living room and 2 piece powder room. Upstairs the large primary bedroom has double closet, the other 2 bedrooms are roomy as well and there is a 4 piece bathroom upstairs. Brand New Dishwasher was installed today. The basement is all drywalled with a large rec room and laundry room. Close to shopping, schools and Rundle Park.

#### **Exterior**

Exterior Wood, Vinyl

Exterior Features Golf Nearby, Landscaped, Playground Nearby, Public Transportation,

Schools, Shopping Nearby

Roof Asphalt Shingles

Construction Wood, Vinyl

Foundation Concrete Perimeter