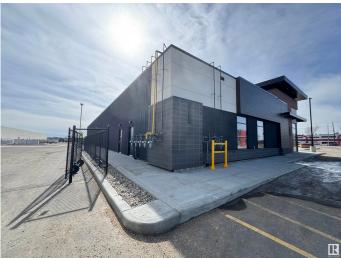

# \$0 - 5745 50 Street, Edmonton

MLS® #E4429825

#### \$0

0 Bedroom, 0.00 Bathroom, Retail on 0.00 Acres

Pylypow Industrial, Edmonton, AB

Welcome to the Elite Centre on 50th, a premium retail opportunity located at the high-traffic intersection of 50 Street and Roper Road. This corner retail condo bay offers  $\hat{A}\pm 1,469$  sq. ft. of efficient space ideal for restaurant or retail use, with flexible build-out options to suit your needs. Secure exclusive use as the only pizza restaurant in the complex, providing a rare opportunity to capture a strong customer base.







#### Built in 2023

### **Essential Information**

| MLS® #     | E4429825 |
|------------|----------|
| Bathrooms  | 0.00     |
| Acres      | 0.00     |
| Year Built | 2023     |
| Туре       | Retail   |
| Status     | Active   |

### **Community Information**

| Address     | 5745 50 Street     |
|-------------|--------------------|
| Area        | Edmonton           |
| Subdivision | Pylypow Industrial |
| City        | Edmonton           |
| County      | ALBERTA            |
| Province    | AB                 |
| Postal Code | T6B 3R1            |

# Exterior

Exterior Block Construction Block

# **Additional Information**

Date ListedApril 9th, 2025Days on Market76ZoningZone 42

DATA IS DEEMED RELIABLE BUT IS NOT GUARANTEED ACCURATE BY THE REALTORS® ASSOCIATION OF EDMONTON. COP