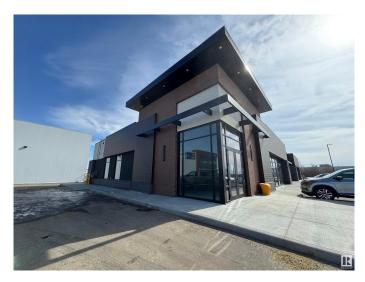

#### \$0

0 Bedroom, 0.00 Bathroom, Retail on 0.00 Acres

Pylypow Industrial, Edmonton, AB

Welcome to the Elite Centre on 50th, a premium retail opportunity located at the high-traffic intersection of 50 Street and Roper Road. This corner retail condo bay offers  $\hat{A}\pm 1,469$  sq. ft. of efficient space ideal for restaurant or retail use, with flexible build-out options to suit your needs. Secure exclusive use as the only pizza restaurant in the complex, providing a rare opportunity to capture a strong customer base.

#### Built in 2023