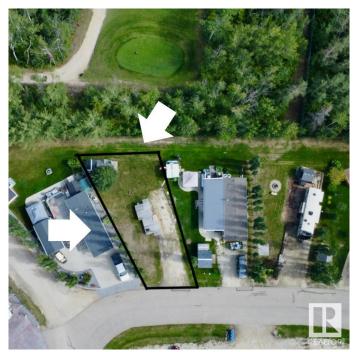

### \$104,900

0 Bedroom, 0.00 Bathroom, Rural on 0.11 Acres

The Meadows (Parkland), Rural Parkland County, AB

Nestled in the serene beauty of Lake Country, this prime lot in the Pineridge Golf Resort near Seba Beach offers the perfect canvas for your RV or Park Model home making it a great vacation or year round getaway. Imagine waking up to the gentle sounds of nature, with the lush greens of the golf course right at your doorstep and the pristine Wabamun Lake just minutes away. This lot provides the ideal balance of relaxation and recreation, surrounded by breathtaking landscapes and endless outdoor activities the Meadows has to offer. Whether you're an avid golfer or simply seeking a peaceful retreat, this location offers the best of both worlds. Enjoy leisurely days on the course, lunch at the golf club, explore nearby trails, or just play a quick game of pickleball. With easy access to local amenities and the vibrant local community, this is more than just a lot; itâ€<sup>™</sup>s an opportunity to create your own slice of paradise. Don't miss your chance to invest in a lifestyle defined by tranquility and adventure.

# **Community Information**

| Address     | 29 53207 A Hghway 31   |
|-------------|------------------------|
| Area        | Rural Parkland County  |
| Subdivision | The Meadows (Parkland) |
| City        | Rural Parkland County  |
| County      | ALBERTA                |
| Province    | AB                     |
| Postal Code | T0E 2B0                |

## Exterior

Exterior Features Backs Onto Park/Trees, Flat Site, Gated Community, Golf Nearby, Landscaped, Not Fenced, Playground Nearby, Private Setting, Recreation Use