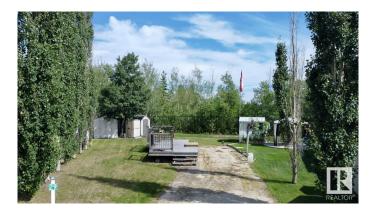

### \$104,900

0 Bedroom, 0.00 Bathroom, Rural on 0.11 Acres

The Meadows (Parkland), Rural Parkland County, AB

Nestled in the serene beauty of Lake Country, this prime lot in the Pineridge Golf Resort near Seba Beach offers the perfect canvas for your RV or Park Model home making it a great vacation or year round getaway. Imagine waking up to the gentle sounds of nature, with the lush greens of the golf course right at your doorstep and the pristine Wabamun Lake just minutes away. This lot provides the ideal balance of relaxation and recreation, surrounded by breathtaking landscapes and endless outdoor activities the Meadows has to offer. Whether you're an avid golfer or simply seeking a peaceful retreat, this location offers the best of both worlds. Enjoy leisurely days on the course, lunch at the golf club, explore nearby trails, or just play a quick game of pickleball. With easy access to local amenities and the vibrant local community, this is more than just a lot; itâ€<sup>™</sup>s an opportunity to create your own slice of paradise. Don't miss your chance to invest in a lifestyle defined by tranquility and adventure.

## Exterior

Exterior Features Backs Onto Park/Trees, Flat Site, Gated Community, Golf Nearby, Landscaped, Not Fenced, Playground Nearby, Private Setting, Recreation Use