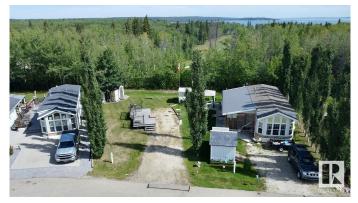

### \$104,900

0 Bedroom, 0.00 Bathroom, Rural on 0.11 Acres

The Meadows (Parkland), Rural Parkland County, AB

Nestled in the serene beauty of Lake Country, this prime lot in the Pineridge Golf Resort near Seba Beach offers the perfect canvas for your RV or Park Model home making it a great vacation or year round getaway. Imagine waking up to the gentle sounds of nature, with the lush greens of the golf course right at your doorstep and the pristine Wabamun Lake just minutes away. This lot provides the ideal balance of relaxation and recreation, surrounded by breathtaking landscapes and endless outdoor activities the Meadows has to offer. Whether you're an avid golfer or simply seeking a peaceful retreat, this location offers the best of both worlds. Enjoy leisurely days on the course, lunch at the golf club, explore nearby trails, or just play a quick game of pickleball. With easy access to local amenities and the vibrant local community, this is more than just a lot; itâ€<sup>™</sup>s an opportunity to create your own slice of paradise. Don't miss your chance to invest in a lifestyle defined by tranquility and adventure.

## Exterior

Exterior Features Backs Onto Park/Trees, Flat Site, Gated Community, Golf Nearby, Landscaped, Not Fenced, Playground Nearby, Private Setting, Recreation Use