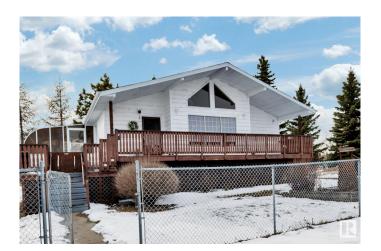

## \$630,000

4 Bedroom, 2.00 Bathroom, 1,023 sqft Rural on 3.58 Acres

Garden Estates, Rural Strathcona County, AB

almost 2000 sf of living space this Newly extensively renovated, immaculate, bright Airconditioned Raised Bungalow is 5 minutes drive to Sherwood Park and Ardrossan, 14 minutes to Tamarack. House has been extensively renovated with new roof, flooring, paint, Trim, Doors, Windows, Plumbing, wiring, Lighting, Furnace, and a Water Conditioning system, New Well Motor + Well water storage tank, New Washer, Dryer, extra Water softener, new Fridge, new Stove, new Microwave, new Chandelier. Also City water line in the subdivision. House is offering 3 bedrooms, one washroom, living, dining and a sun room upstairs and one bedroom, Laundry, family room downstairs, 3 Car detached Garage ad an old 2 Car garage as storage.

#### **Exterior**

Exterior Wood

Exterior Features Corner Lot, Fenced, Landscaped, Level Land

Construction Wood

Foundation Concrete Perimeter