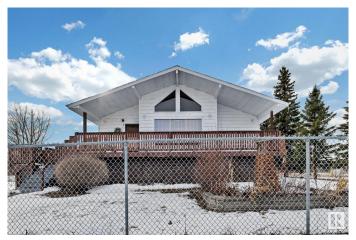

## \$630,000

4 Bedroom, 2.00 Bathroom, 1,023 sqft Rural on 3.58 Acres

Garden Estates, Rural Strathcona County, AB

almost 2000 sf of living space this Newly extensively renovated, immaculate, bright Airconditioned Raised Bungalow is 5 minutes drive to Sherwood Park and Ardrossan, 14 minutes to Tamarack. House has been extensively renovated with new roof, flooring, paint, Trim, Doors, Windows, Plumbing, wiring, Lighting, Furnace, and a Water Conditioning system, New Well Motor + Well water storage tank, New Washer, Dryer, extra Water softener, new Fridge, new Stove, new Microwave, new Chandelier. Also City water line in the subdivision. House is offering 3 bedrooms, one washroom, living, dining and a sun room upstairs and one bedroom, Laundry, family room downstairs, 3 Car detached Garage ad an old 2 Car garage as storage.

#### **Exterior**

Exterior Wood

Exterior Features Corner Lot, Fenced, Landscaped, Level Land

Construction Wood

Foundation Concrete Perimeter