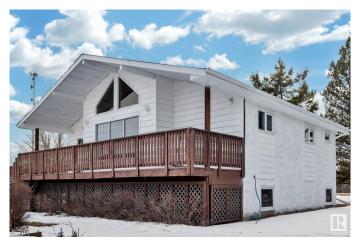

## \$630,000

4 Bedroom, 2.00 Bathroom, 1,023 sqft Rural on 3.58 Acres

Garden Estates, Rural Strathcona County, AB

almost 2000 sf of living space this Newly extensively renovated, immaculate, bright Airconditioned Raised Bungalow is 5 minutes drive to Sherwood Park and Ardrossan, 14 minutes to Tamarack. House has been extensively renovated with new roof, flooring, paint, Trim, Doors, Windows, Plumbing, wiring, Lighting, Furnace, and a Water Conditioning system, New Well Motor + Well water storage tank, New Washer, Dryer, extra Water softener, new Fridge, new Stove, new Microwave, new Chandelier. Also City water line in the subdivision. House is offering 3 bedrooms, one washroom, living, dining and a sun room upstairs and one bedroom, Laundry, family room downstairs, 3 Car detached Garage ad an old 2 Car garage as storage.

#### **Exterior**

Exterior Wood

Exterior Features Corner Lot, Fenced, Landscaped, Level Land

Construction Wood

Foundation Concrete Perimeter