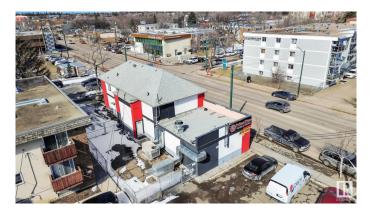

#### \$1,369,000

0 Bedroom, 0.00 Bathroom, Retail on 0.00 Acres

Queen Mary Park, Edmonton, AB

Absolutely stunning opportunity to own this commercial and residential mix building, Completely Renovated from top to bottom ! over 4300sf of total space inc basement, updated plumbing & electrical systems ! new water-proof exterior stucco, new flooring, fully leased out, great tenant mix, EXCELLENT return on your investment, MAIN floor has a BRANDED restaurant franchise and a long term community CONVENIENCE store, UPPER floor has 2 residential suites: 1st one has 3 bedrooms, kitchen, full bath, 2nd suite has 2 bedrooms, kitchen and bath , basement has option for laundry, utility area, one hot water tank & furnace, 4 ton roof top unit, and lot of storage area . THIS property sits on a busy street with a lot of street exposure. do not approach owner/tenants directly. THERE IS a plenty of parking for the customers.