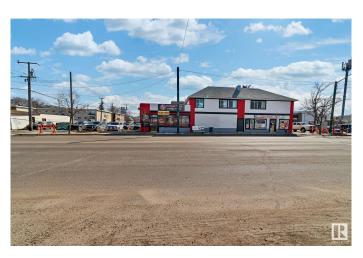

#### \$1,369,000

0 Bedroom, 0.00 Bathroom, Retail on 0.00 Acres

Queen Mary Park, Edmonton, AB

Absolutely stunning opportunity to own this commercial and residential mix building, Completely Renovated from top to bottom ! over 4300sf of total space inc basement, updated plumbing & electrical systems ! new water-proof exterior stucco, new flooring, fully leased out, great tenant mix, EXCELLENT return on your investment, MAIN floor has a BRANDED restaurant franchise and a long term community CONVENIENCE store, UPPER floor has 2 residential suites: 1st one has 3 bedrooms, kitchen, full bath, 2nd suite has 2 bedrooms, kitchen and bath , basement has option for laundry, utility area, one hot water tank & furnace, 4 ton roof top unit, and lot of storage area . THIS property sits on a busy street with a lot of street exposure. do not approach owner/tenants directly. THERE IS a plenty of parking for the customers.