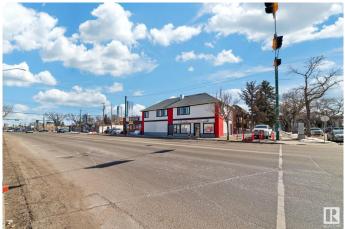

#### \$1,369,000

0 Bedroom, 0.00 Bathroom, Retail on 0.00 Acres

Queen Mary Park, Edmonton, AB

Absolutely stunning opportunity to own this commercial and residential mix building, Completely Renovated from top to bottom ! over 4300sf of total space inc basement, updated plumbing & electrical systems ! new water-proof exterior stucco, new flooring, fully leased out, great tenant mix, EXCELLENT return on your investment, MAIN floor has a BRANDED restaurant franchise and a long term community CONVENIENCE store, UPPER floor has 2 residential suites: 1st one has 3 bedrooms, kitchen, full bath, 2nd suite has 2 bedrooms, kitchen and bath , basement has option for laundry, utility area, one hot water tank & furnace, 4 ton roof top unit, and lot of storage area . THIS property sits on a busy street with a lot of street exposure. do not approach owner/tenants directly. THERE IS a plenty of parking for the customers.