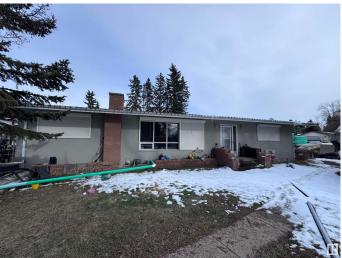

### \$1,790,000

0 Bedroom, 0.00 Bathroom, Industrial on 0.00 Acres

Maple Ridge Industrial, Edmonton, AB

- Beautifully updated bungalow with refinished hardwood floors, roll shutters & cozy fireplace - High-efficiency furnace with HEPA filter for superior air quality - Paved asphalt driveway for added convenience - Zoned DC1 – Ideal for future industrial/commercial development & Strategic location – Quick access to Anthony Henday & Sherwood Park freeways - House is currently being rented out and is generating income. - 2.47 acres of land currently being used as a truck yard Whether you're looking for a great home, investment property, or future development site, this one has it all! Don't miss out on this fantastic deal!