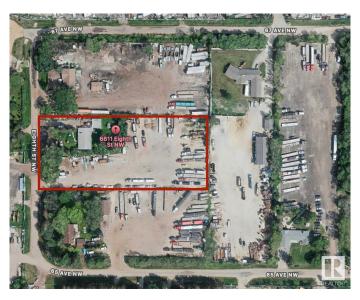

# \$1,790,000 - 6611 8 Street, Edmonton

MLS® #E4429179

### \$1,790,000

0 Bedroom, 0.00 Bathroom, Industrial on 0.00 Acres

Maple Ridge Industrial, Edmonton, AB

- Beautifully updated bungalow with refinished hardwood floors, roll shutters & cozy fireplace - High-efficiency furnace with HEPA filter for superior air quality - Paved asphalt driveway for added convenience - Zoned DC1 – Ideal for future industrial/commercial development & Strategic location – Quick access to Anthony Henday & Sherwood Park freeways - House is currently being rented out and is generating income. - 2.47 acres of land currently being used as a truck yard Whether you're looking for a great home, investment property, or future development site, this one has it all! Don't miss out on this fantastic deal!

## **Community Information**

Address

6611 8 Street

| Area        | Edmonton               |
|-------------|------------------------|
| Subdivision | Maple Ridge Industrial |
| City        | Edmonton               |
| County      | ALBERTA                |
| Province    | AB                     |
| Postal Code | T6P 1R9                |