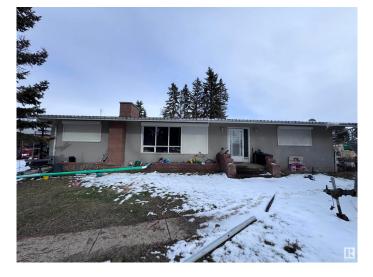

### \$1,790,000

0 Bedroom, 0.00 Bathroom, Industrial on 0.00 Acres

Maple Ridge Industrial, Edmonton, AB

- Beautifully updated bungalow with refinished hardwood floors, roll shutters & cozy fireplace - High-efficiency furnace with HEPA filter for superior air quality - Paved asphalt driveway for added convenience - Zoned DC1 – Ideal for future industrial/commercial development & Strategic location – Quick access to Anthony Henday & Sherwood Park freeways - House is currently being rented out and is generating income. - 2.47 acres of land currently being used as a truck yard Whether you're looking for a great home, investment property, or future development site, this one has it all! Don't miss out on this fantastic deal!