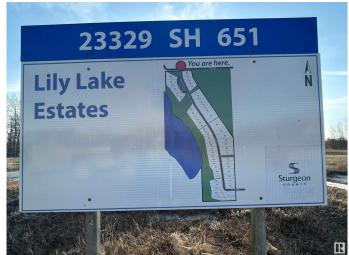

# \$149,000 - 18 23329 Sh 651, Rural Sturgeon County

MLS® #E4428848

# **Community Information**

Address 18 23329 Sh 651

Area Rural Sturgeon County
Subdivision Lily Lake Estates\_MSTU
City Rural Sturgeon County

County ALBERTA

Province AB

Postal Code T0A 1N0