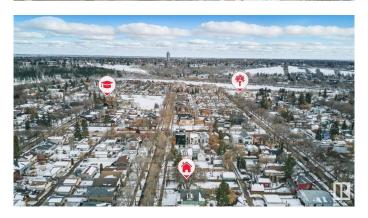

### \$517,000

1 Bedroom, 1.50 Bathroom, 1,132 sqft Single Family on 0.00 Acres

Riverdale, Edmonton, AB

Beautiful and large piece of property right in one of Edmonton's best neighborhoods Riverdale. Proximity to downtown, the River valley, steps away from Dogpatch Bistro and Bread and Butter bakery are the main takeaways with this great 50'x150' property. The home has recently undergone some abatement to get it ready for a large renovation. It can be brought back to life with a renovation or finish the process of bringing it down to make room for new development. There are renovation plans on the home and garage suite plans that are available to be added into the contract. This is definitely one worth considering in your property search!

## **Community Information**

Address 10184 90 Street

Area Edmonton
Subdivision Riverdale
City Edmonton
County ALBERTA

Province AB

Postal Code T5H 1R7

**Amenities** 

Amenities On Street Parking

Parking Single Garage Detached