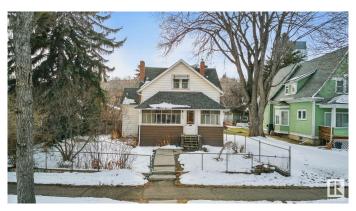

# \$517,000 - 10184 90 Street, Edmonton

MLS® #E4428835

### \$517,000

1 Bedroom, 1.50 Bathroom, 1,132 sqft Single Family on 0.00 Acres

Riverdale, Edmonton, AB

Beautiful and large piece of property right in one of Edmonton's best neighborhoods Riverdale. Proximity to downtown, the River valley, steps away from Dogpatch Bistro and Bread and Butter bakery are the main takeaways with this great 50'x150' property. The home has recently undergone some abatement to get it ready for a large renovation. It can be brought back to life with a renovation or finish the process of bringing it down to make room for new development. There are renovation plans on the home and garage suite plans that are available to be added into the contract. This is definitely one worth considering in your property search!

Built in 1912