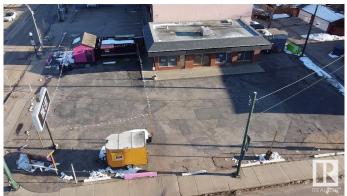

# \$2,100,000 - 12320 107 Avenue, Edmonton

MLS® #E4428646

# \$2,100,000

0 Bedroom, 0.00 Bathroom, Land Commercial on 0.00 Acres

Westmount, Edmonton, AB

Prime Corner Lot in Westmount with Exceptional Redevelopment Opportunity. This high-profile corner lot is located in the heart of Edmonton's vibrant Westmount neighborhood, offering unmatched visibility along 124 Street and 107 Avenueâ€"a major commuter corridor with over 32,933 vehicles passing daily. This property presents a rare opportunity for redevelopment in one of Edmonton's most sought-after districts. Located in the cityâ€<sup>™</sup>s premier main street shopping district, home to over 280 businesses, this site is perfectly positioned for a multi-family residential, mixed-use commercial, or retail redevelopment. With increasing demand for urban infill projects, this site is a perfect investment for developers and investors looking to capitalize on Edmonton's growing mixed-use and residential market.