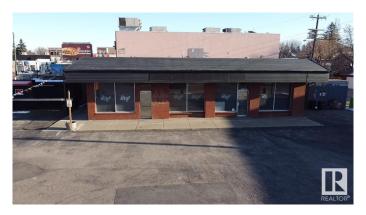

# \$2,100,000 - 12320 107 Avenue, Edmonton

MLS® #E4428646

# \$2,100,000

0 Bedroom, 0.00 Bathroom, Land Commercial on 0.00 Acres

Westmount, Edmonton, AB

Prime Corner Lot in Westmount with Exceptional Redevelopment Opportunity. This high-profile corner lot is located in the heart of Edmonton's vibrant Westmount neighborhood, offering unmatched visibility along 124 Street and 107 Avenueâ€"a major commuter corridor with over 32,933 vehicles passing daily. This property presents a rare opportunity for redevelopment in one of Edmonton's most sought-after districts. Located in the cityâ€<sup>™</sup>s premier main street shopping district, home to over 280 businesses, this site is perfectly positioned for a multi-family residential, mixed-use commercial, or retail redevelopment. With increasing demand for urban infill projects, this site is a perfect investment for developers and investors looking to capitalize on Edmonton's growing mixed-use and residential market.