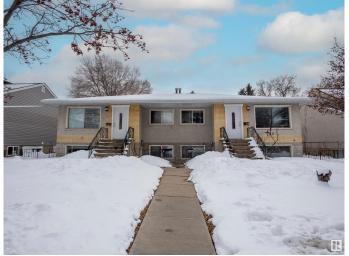

# \$899,000 - 10921 - 10923 68 Avenue, Edmonton

MLS® #E4428605

### \$899.000

6 Bedroom, 4.00 Bathroom, 2,084 sqft Single Family on 0.00 Acres

Parkallen (Edmonton), Edmonton, AB

Prime Investment Opportunity in the sought after neighbourhood of Parkallen. Close to U of A, Southgate shopping mall and Whyte Avenue. Easy access to public transportation. This side by side bi-level style has 4 suites, built on 2 massive Titled Lots. Updates include roof (2014) and hot water tanks. Each upper and bottom units are bright and inviting. Each upper level unit has 2 spacious bedrooms, 1 full bath, kitchen & dining room and huge living room. Approximately 1,000 sq.ft. Each lower level has huge windows. 1 bedroom, 1 full bath, kitchen & dining room and a huge living room. Approximately 750 sq.ft. Each side of the duplex has a shared laundry (coin operated) and mechanical room. Double detached garage with center divider wall for 2 single parking stalls. Don't miss this rare opportunity!