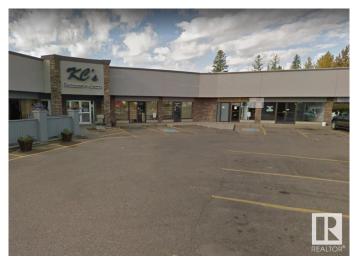

# \$0 - 108 4600 48 Street, Stony Plain

MLS® #E4428584

#### **\$0**

0 Bedroom, 0.00 Bathroom, Retail on 0.00 Acres

Old Town\_STPL, Stony Plain, AB

HIGHLY VISIBLE, HIGH TRAFFIC, HIGH EXPOSURE located on 48th Street, Stony Plain, Plenty of paved parking available. Lease Space with High Exposure and Traffic Volume is available for September 1 - 2025 along 48 St/ Hwy 779/ the 5th Meridian. Space currently used as Office / Retail. Approximately 25,000+ vehicles travel through Stony Plain via Provincial Highways 16, 16A & Secondary Highways offering a significant opportunity for a businesses looking to capture clientele on the perimeter of Edmonton Metro Area. Stony Plain's business philosophy aims to create an atmosphere that is conducive to local business retention and growth.