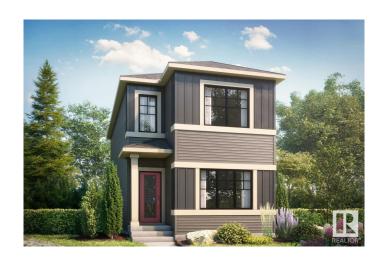

#### \$472,395

3 Bedroom, 2.50 Bathroom, 1,560 sqft Single Family on 0.00 Acres

Kinglet Gardens, Edmonton, AB

Welcome to this beautiful 3 bed 2.5 home in Kinglet by Big Lake! Featuring a open concept main floor with a convenient mud room. The open concept kitchen includes a walk-through pantry and large central island that opens up to the dining room and great room with a fireplace. On the second floor you will find two bedrooms plus the primary bedroom including a walk-in closet with dual ensuite sinks and so much more! Perfectly located close to parks, trails, and all amenities, including West Edmonton Mall and Big Lake! \*\*\*Please note home is still under constructions, interior photos/upgrades might differ\*\*\*