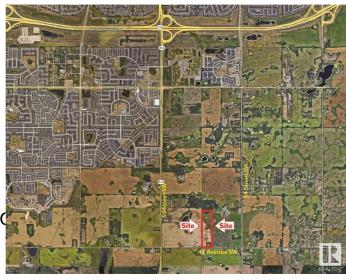

# \$4,500,000 - On 41 Ave Sw 1.84km East Of 50th Street, Edmonton

MLS® #E4428032

## **Community Information**

Address On 41 Ave Sw 1.84km East 0

Area Edmonton

Subdivision None

City Edmonton
County ALBERTA

Province AB

Postal Code T6X 2R6