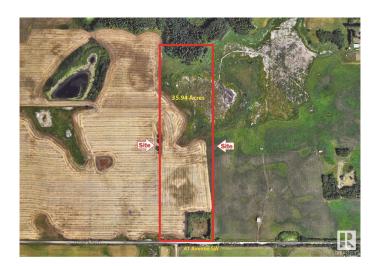

# \$4,500,000 - On 41 Ave Sw 1.84km East Of 50th Street, Edmonton

MLS® #E4428032

#### \$4,500,000

0 Bedroom, 0.00 Bathroom, Land Commercial on 0.00 Acres

None, Edmonton, AB

Great Investment Land!!

#### **Essential Information**

MLS® # E4428032 Price \$4,500,000

Bathrooms 0.00 Acres 0.00

Type Land Commercial

Status Active

## **Community Information**

Address On 41 Ave Sw 1.84km East 0

Area Edmonton

Subdivision None

City Edmonton
County ALBERTA

Province AB

Postal Code T6X 2R6