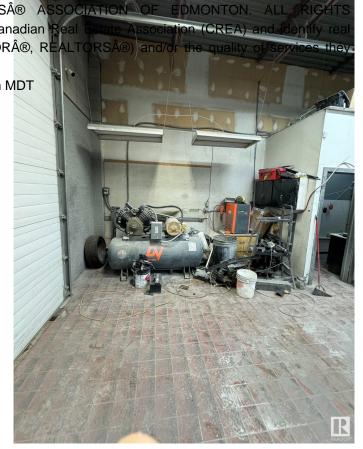

#### \$99,000

0 Bedroom, 0.00 Bathroom, Business on 0.00 Acres

Riel Business Park, St. Albert, AB

Auto body space for sale with all equipment and supplies included, offering a turnkey opportunity for an owner/operator. This fully equipped shop with makeup air unit comes with a frame auto body machine, paint booth, compressor, tools, and existing supplies, allowing for immediate operation. The business benefits from very low rent and an efficient work setup, making it an ideal investment for someone looking to establish or expand their presence in the industry. With everything in place, this is a rare chance to step into a fully functional shop without the hassle of starting from scratch.