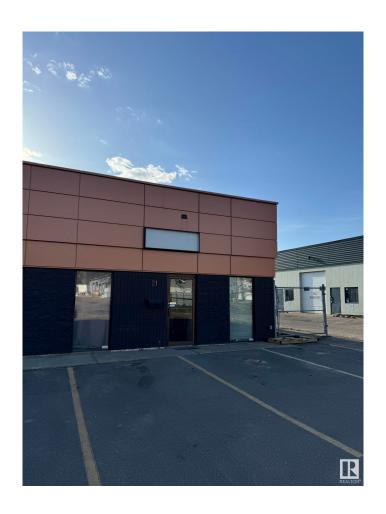

#### \$99,000

0 Bedroom, 0.00 Bathroom, Business on 0.00 Acres

Riel Business Park, St. Albert, AB

Auto body space for sale with all equipment and supplies included, offering a turnkey opportunity for an owner/operator. This fully equipped shop with makeup air unit comes with a frame auto body machine, paint booth, compressor, tools, and existing supplies, allowing for immediate operation. The business benefits from very low rent and an efficient work setup, making it an ideal investment for someone looking to establish or expand their presence in the industry. With everything in place, this is a rare chance to step into a fully functional shop without the hassle of starting from scratch.