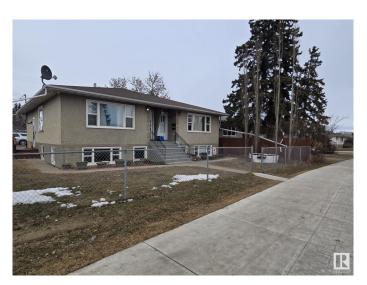

## \$650,000

0 Bedroom, 0.00 Bathroom, Multi-Family Commercial on 0.00 Acres

Belvedere, Edmonton, AB

Updated side by side duplex with 5 LEGAL SUITES. Both main Floor units offer two bedrooms and one 4pc bath with vinyl plank flooring, renovated kitchen, newer windows and a large 10x15 deck off the master bedroom. The lower level has two one bedroom suites, one bachelor suite and a laundry room. garage has been converted to storage space for tenants. Building upgrades include two new furnaces, two new hot water tanks and new Shingles in 2020. This is a fantastic investment opportunity for a first time investor or someone building their portfolio. Easy to rent in the area and lots of amenities nearby.