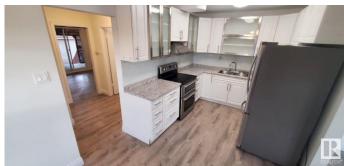

## \$650,000

0 Bedroom, 0.00 Bathroom, Multi-Family Commercial on 0.00 Acres

Belvedere, Edmonton, AB

Updated side by side duplex with 5 LEGAL SUITES. Both main Floor units offer two bedrooms and one 4pc bath with vinyl plank flooring, renovated kitchen, newer windows and a large 10x15 deck off the master bedroom. The lower level has two one bedroom suites, one bachelor suite and a laundry room. garage has been converted to storage space for tenants. Building upgrades include two new furnaces, two new hot water tanks and new Shingles in 2020. This is a fantastic investment opportunity for a first time investor or someone building their portfolio. Easy to rent in the area and lots of amenities nearby.