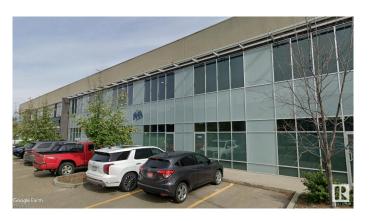

#### \$0

0 Bedroom, 0.00 Bathroom, Industrial on 0.00 Acres

Mistatim Industrial, Edmonton, AB

The property is 3,450 sq.ft.± of Office/Warehouse Space. It features dock loading. Conveniently located just off 137 Avenue and 156 Street, the site offers quick access to major routes, including St. Albert Trail, Yellowhead Trail, and Anthony Henday Drive. This property is ideal for businesses in manufacturing, transportation and logistics, retail showrooms, and more.

## **Community Information**

Address 13863 156 Street

Area Edmonton

Subdivision Mistatim Industrial

City Edmonton
County ALBERTA

Province AB

Postal Code T6V 1J1