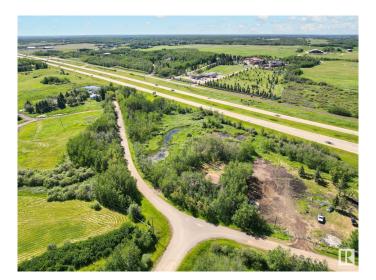

### \$399,900

0 Bedroom, 0.00 Bathroom, Rural on 3.36 Acres

Doru Road, Rural Strathcona County, AB

Build Your Dream Home Less Than 10 Minutes from the City!Escape city life and enjoy the serene acreage lifestyle on 3.25 acres of private land in an amazing residential neighborhood on Daru Road, Sherwood Park. This prime lot is nestled in a prime development and offers full privacy with numerous trees. Features: Utilities: -Gas and electrical services are already available on the lot.-Location: Across the street is a well-maintained large community park, perfect for family outings and recreational activities.-Scenic Landmark: Situated near one of the largest estate homes in Alberta, known for its far-reaching Ferris wheel and eye-catching holiday lights and dA©cor. Customization: There's also the option to have your spec home designed and built by well-known and trusted professionals, Luxury Home Builders. Don't miss out on this incredible opportunity to create your dream home in a peaceful, yet conveniently located area!