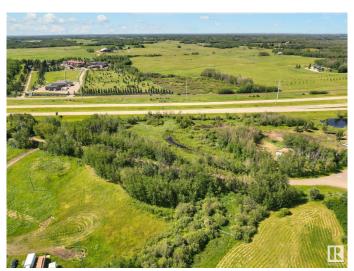

### \$399,900

0 Bedroom, 0.00 Bathroom, Rural on 3.36 Acres

Doru Road, Rural Strathcona County, AB

Build Your Dream Home Less Than 10 Minutes from the City!Escape city life and enjoy the serene acreage lifestyle on 3.25 acres of private land in an amazing residential neighborhood on Daru Road, Sherwood Park. This prime lot is nestled in a prime development and offers full privacy with numerous trees. Features: Utilities: -Gas and electrical services are already available on the lot.-Location: Across the street is a well-maintained large community park, perfect for family outings and recreational activities.-Scenic Landmark: Situated near one of the largest estate homes in Alberta, known for its far-reaching Ferris wheel and eye-catching holiday lights and dA©cor. Customization: There's also the option to have your spec home designed and built by well-known and trusted professionals, Luxury Home Builders. Don't miss out on this incredible opportunity to create your dream home in a peaceful, yet conveniently located area!