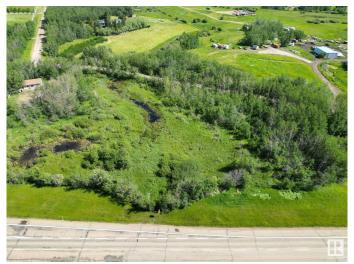

### \$399,900

0 Bedroom, 0.00 Bathroom, Rural on 3.36 Acres

Doru Road, Rural Strathcona County, AB

Build Your Dream Home Less Than 10 Minutes from the City!Escape city life and enjoy the serene acreage lifestyle on 3.25 acres of private land in an amazing residential neighborhood on Daru Road, Sherwood Park. This prime lot is nestled in a prime development and offers full privacy with numerous trees. Features: Utilities: -Gas and electrical services are already available on the lot.-Location: Across the street is a well-maintained large community park, perfect for family outings and recreational activities.-Scenic Landmark: Situated near one of the largest estate homes in Alberta, known for its far-reaching Ferris wheel and eye-catching holiday lights and dA©cor. Customization: There's also the option to have your spec home designed and built by well-known and trusted professionals, Luxury Home Builders. Don't miss out on this incredible opportunity to create your dream home in a peaceful, yet conveniently located area!