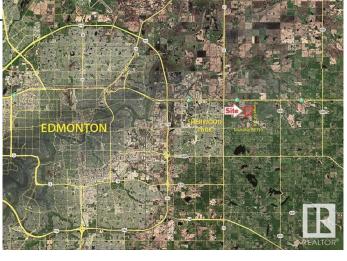

### \$3,725,000

0 Bedroom, 0.00 Bathroom, Land Commercial on 0.00 Acres

None, Sherwood Park, AB

Near New areas of Cambrian and Bremner will reshape this area with massive potential for this site!!
Trunk Lines for Sanitary & Water are Nearby!
4 Miles East of Sherwood Park!
Great for Business/Industrial Site!

## **Community Information**

Address W. Side Of 224 Half-mile Sou

Area Sherwood Park

Subdivision None

City Sherwood Park

County ALBERTA

Province AB

Postal Code T8E 2K4