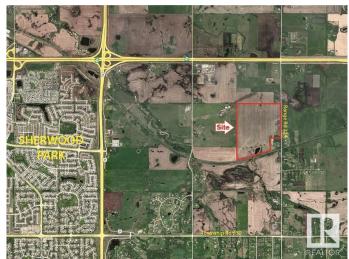

### \$3,725,000

0 Bedroom, 0.00 Bathroom, Land Commercial on 0.00 Acres

None, Sherwood Park, AB

Near New areas of Cambrian and Bremner will reshape this area with massive potential for this site!!
Trunk Lines for Sanitary & Water are Nearby!
4 Miles East of Sherwood Park!
Great for Business/Industrial Site!

## **Community Information**

Address W. Side Of 224 Half-mile Sou

Area Sherwood Park

Subdivision None

City Sherwood Park

County ALBERTA

Province AB

Postal Code T8E 2K4