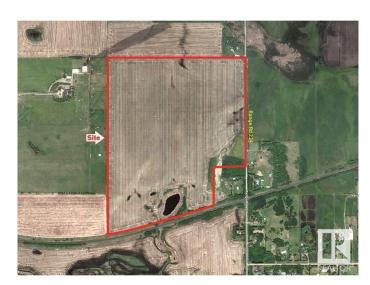

### \$3,725,000

0 Bedroom, 0.00 Bathroom, Land Commercial on 0.00 Acres

None, Sherwood Park, AB

Near New areas of Cambrian and Bremner will reshape this area with massive potential for this site!!
Trunk Lines for Sanitary & Water are Nearby!
4 Miles East of Sherwood Park!
Great for Business/Industrial Site!

## **Community Information**

Address W. Side Of 224 Half-mile Sou

Area Sherwood Park

Subdivision None

City Sherwood Park

County ALBERTA

Province AB

Postal Code T8E 2K4