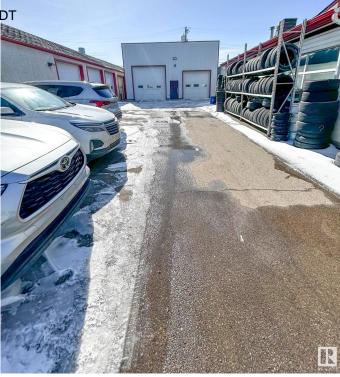

#### \$2,995,000

0 Bedroom, 0.00 Bathroom, Industrial on 0.00 Acres

Calgary Trail North, Edmonton, AB

Three freestanding industrial buildings totaling 13,572 sq. ft. on a 21,510 sq. ft. (0.49 acre) site. The property includes 3 buildings: Building 1 (10351): 6,600 sq. ft.; Building 2 (10353): 5,712 sq. ft.; Building 3: 1,200 sq. ft. Buildings 1 & 2 were originally built in 1954, with additions to Building 2 completed in 2000. Building 3 was added in 2009. Building 1 features include 13 grade-level overhead doors, a warehouse paint booth, and recent upgrades such as vinyl plank flooring, slat wall paneling, LED lighting, and fresh paint.