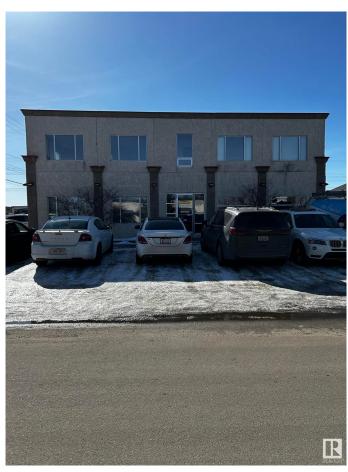

#### \$2,995,000

0 Bedroom, 0.00 Bathroom, Industrial on 0.00 Acres

Calgary Trail North, Edmonton, AB

Three freestanding industrial buildings totaling 13,572 sq. ft. on a 21,510 sq. ft. (0.49 acre) site. The property includes 3 buildings: Building 1 (10351): 6,600 sq. ft.; Building 2 (10353): 5,712 sq. ft.; Building 3: 1,200 sq. ft. Buildings 1 & 2 were originally built in 1954, with additions to Building 2 completed in 2000. Building 3 was added in 2009. Building 1 features include 13 grade-level overhead doors, a warehouse paint booth, and recent upgrades such as vinyl plank flooring, slat wall paneling, LED lighting, and fresh paint.